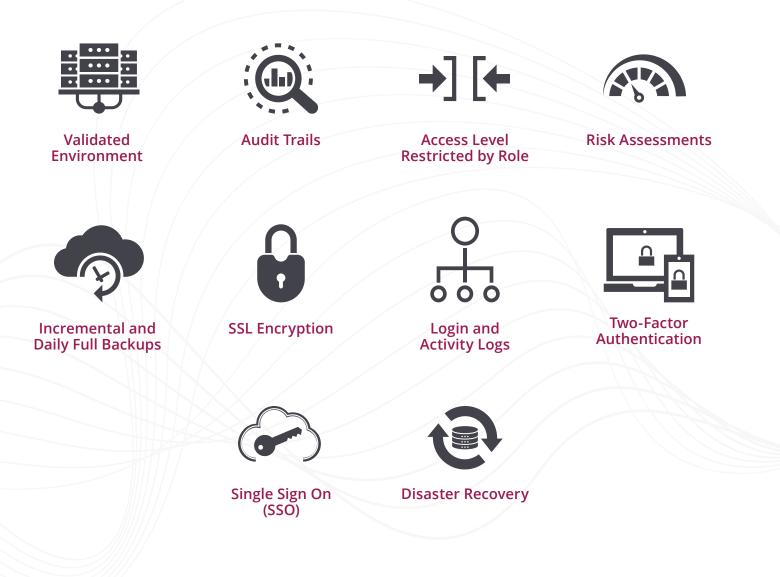

## Meet Compliance Requirements

Our solutions meet or exceed all global data collection regulations including ICH/GCP, 21 CFR, GDPR, and HIPAA— so you can focus on your trial and trust that your data is compliant.

#### How We Keep Your Studies Safe and Compliant: